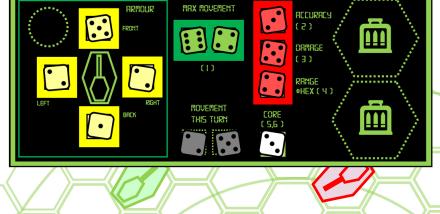

#### LINIQUE FEATURES

- A fast paced wargame with theme, graphics & gameplay inspired by 80s Arcades
- Intuitive d6 based system for all stats
- Players design their tanks to make a 'tankier' tank, a long range sniper, or a fast moving objective grabber
- Hit loot crates to boost stats & get cool stuff like Mines, AP rounds or guided missiles
- Initiative System that allows faster tanks to move before slower tanks (which can turn to face) and more accurate 'snipers' to fire after those which shoot 'from the hip'.

#### TANK DESIGN

\$1 per tank. Each quarter gives 10
dice pips to use across Armour,

Movement, Accuracy, Range or Damage

- Pump up the armour to take more hits
- Redesign your weapon system on-the-fly to trade damage for accuracy or range

## UNIQUE FEATURES

- A **fast paced wargame** with theme, graphics & gameplay inspired by 80s Arcades
- Intuitive d6 based system for all stats
- Players design their tanks to make a 'tankier' tank, a long range sniper, or a fast moving objective grabber
- Hit loot crates to boost stats & get cool stuff like Mines, AP rounds or guided missiles
- Initiative System that allows faster tanks to move before slower tanks (which can turn to face) and more accurate 'snipers' to fire after those which shoot 'from the hip'.

### TANK DESIGN

**\$1 per tank.** Each quarter gives 10 dice pips to use across Armour,

Movement, Accuracy, Range or Damage

- Pump up the armour to take more hits
- Redesign your weapon system **on-the-fly** to trade damage for accuracy or range