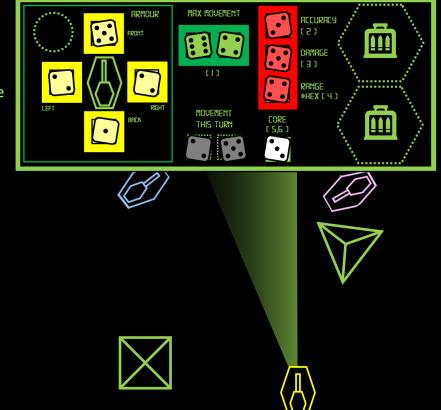

#### LINIQUE FEATURES

- A fast paced wargame with theme, graphics & gameplay inspired by 80s Arcades
- Intuitive d6 based system for all stats
- Players design their tanks to make a 'tankier' tank, a long range sniper, or a fast moving objective grabber
- Hit loot crates to boost stats & get cool stuff like Mines, AP rounds or guided missiles
- Initiative System that allows faster tanks to move before slower tanks (which can turn to face) and more accurate 'snipers' to fire after those which shoot 'from the hip'.

#### TANK DESIGN

\$1 per tank. Each quarter gives 10
dice pips to use across Armour,

Movement, Accuracy, Range or Damage

- Pump up the armour to take more hits
- Redesign your weapon system on-the-fly to trade damage for accuracy or range

## UNIQUE FEATURES

- A **fast paced wargame** with theme, graphics & gameplay inspired by 80s Arcades
- Intuitive d6 based system for all stats
- Players design their tanks to make a 'tankier' tank, a long range sniper, or a fast moving objective grabber
- Hit loot crates to boost stats & get cool stuff like Mines, AP rounds or guided missiles
- Initiative System that allows faster tanks to move before slower tanks (which can turn to face) and more accurate 'snipers' to fire after those which shoot 'from the hip'.

### TANK DESIGN

**\$1 per tank.** Each quarter gives 10 dice pips to use across Armour,

Movement, Accuracy, Range or Damage

- Pump up the armour to take more hits
- Redesign your weapon system **on-the-fly** to trade damage for accuracy or range