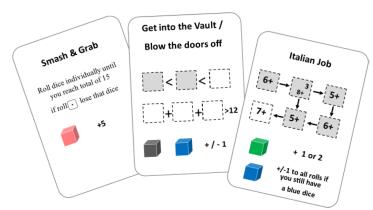

Wally

the safe

Wally always rolls 2 black dice and chooses his result.

- Push your luck as you draft your gang—how long before your rivals attempt the heist that you are preparing for?
- Then commit the perfect heist to get the loot that you can fence. Just hope no one gets hurt!
- Other players can throw glitches & hitches to make your task more difficult
- 2 Game modes. Real Time ('Speed Yahtzee') or limited rolls (15 rerolls)

Blue dice match any other dice

DISABLE ALARM

ERAEK THE SAFE

Get out...

Black dice + / - 1

MAKE A GETAWAY

ian@thegamespeople.co.uk +44 (0) 7925 136 735