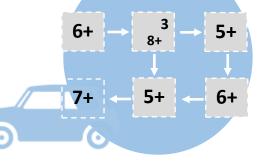

Wally

the safe

Wally always rolls 2 black dice and chooses his result.

- Push your luck as you draft your gang—how long before your rivals attempt the heist that you are preparing for?
- Then commit the perfect heist to get the loot that you can fence. Just hope no one gets hurt!
- Other players can throw glitches & hitches to make your task more difficult
- 2 Game modes. Real Time ('Speed Yahtzee') or limited rolls (15 rerolls)

Blue dice match any other dice

DISABLE ALARM

ERAEK THE SAFE

Get out...

Black dice + / - 1

MAKE A GETAWAY

ian@thegamespeople.co.uk +44 (0) 7925 136 735